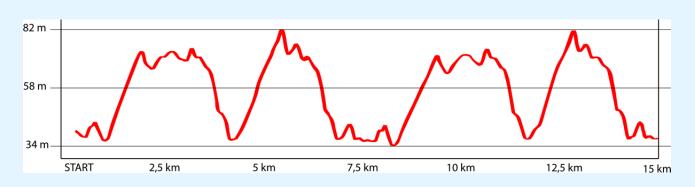

# **COURSE**

Start and finish at the arena (finish same as for Alliansloppet 48km)

Two complete laps (One lap is outer + inner loop)

Intermediate times in Landbergsliden and Fagerstrandsbacken