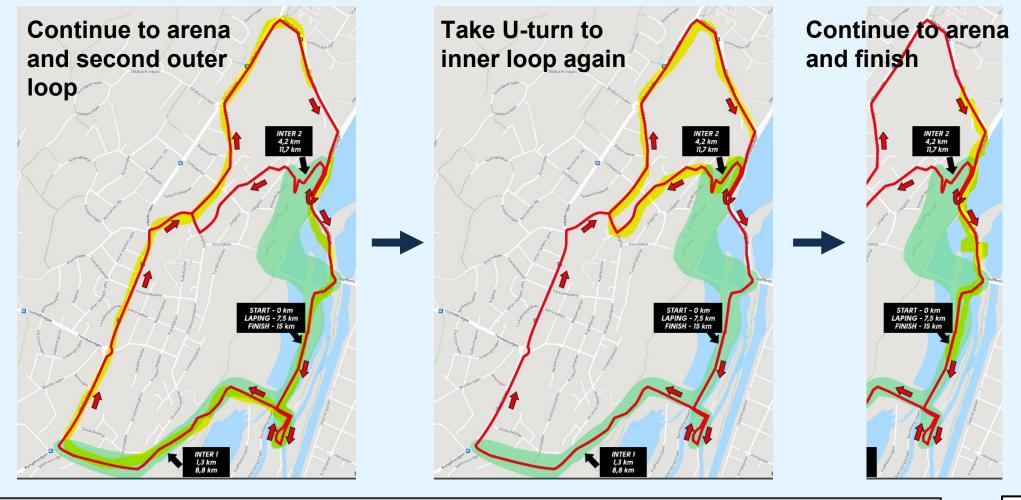

# **COURSE**

Start and finish at the arena (finish same as for Alliansloppet 48km)

Two complete laps (One lap is outer + inner loop)

Intermediate times in Landbergsliden and Fagerstrandsbacken

# **COURSE - CONTINUED**