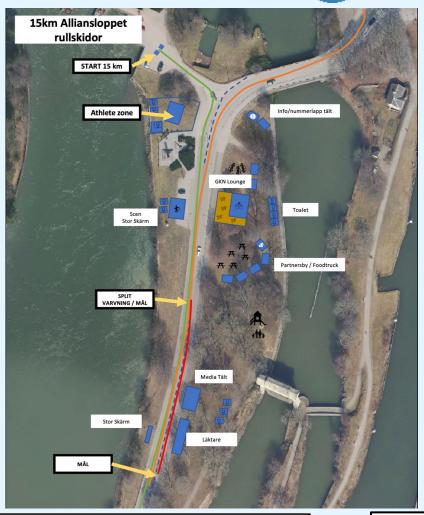

# **STADIUM**

Athlete zone and Swenor provided rollerskies (Swenor Alutech with wheel type 3) on the right side when entering the arena from north

BIBs and transponder distribution in the BIB-tent to the left

Start and finish at the arena

NOTE: Access to the start area and warm-up is limited after 12:00!

# **COURSE**

Start and finish at the arena (finish same as for Alliansloppet 48km)

Two complete laps (One lap is outer + inner loop)

Intermediate times in Landbergsliden and Fagerstrandsbacken