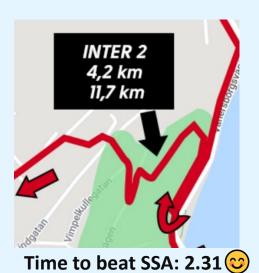

# **COURSE**

Start and finish at the arena (finish same as for Alliansloppet 48km)

Two complete laps (One lap is outer + inner loop)

Intermediate times in Landbergsliden and Fagerstrandsbacken

# **COURSE - CONTINUED**