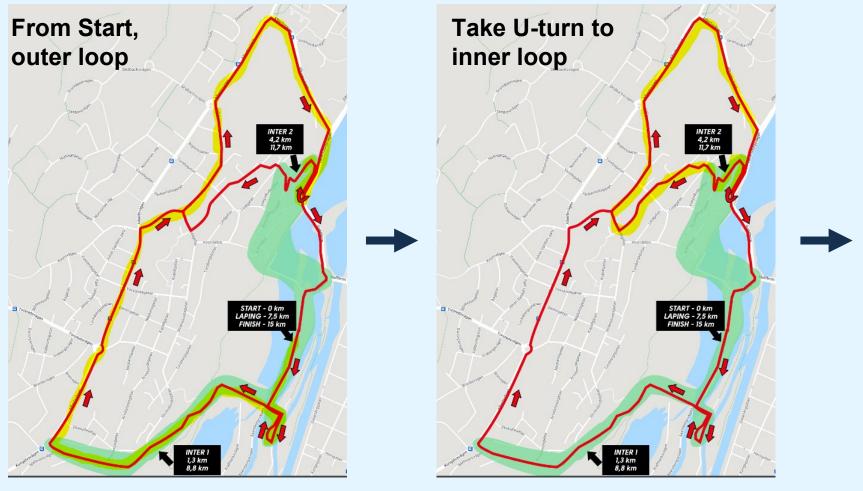

# **COURSE**

Start and finish at the arena (finish same as for Alliansloppet 48km)

Two complete laps (One lap is outer + inner loop)

Intermediate times in Landbergsliden and Fagerstrandsbacken

# **COURSE - CONTINUED**