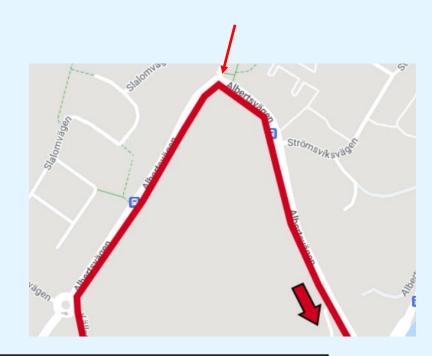

# **COURSE**

Start and finish at the arena (finish same as for Alliansloppet 48km)

Two complete laps (One lap is outer + inner loop)

Intermediate times in Landbergsliden and Fagerstrandsbacken

# **COURSE - CONTINUED**

**Jonas Braam** SSF. Tel 0733-223222

Cred to the 15 km course design

Young "SSA representative":

- Go nuts!

Trollhättans Stad

**Current (old) "SSA representative":** 

- Be aware of sharp turn!