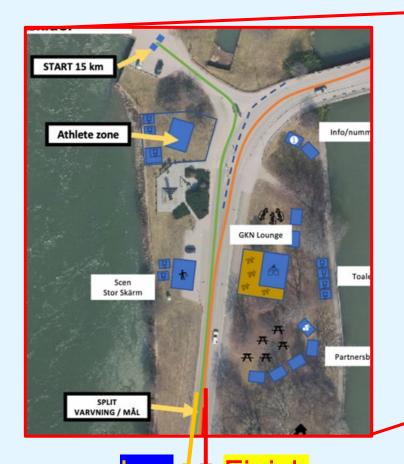

# **STADIUM**

Athlete zone and Swenor provided rollerskies (Swenor Alutech with wheel type 3) on the right side when entering the arena from north

BIBs and transponder distribution in the BIB-tent to the left

Start and finish at the arena

NOTE: Access to the start area and warm-up is limited after 12:00!