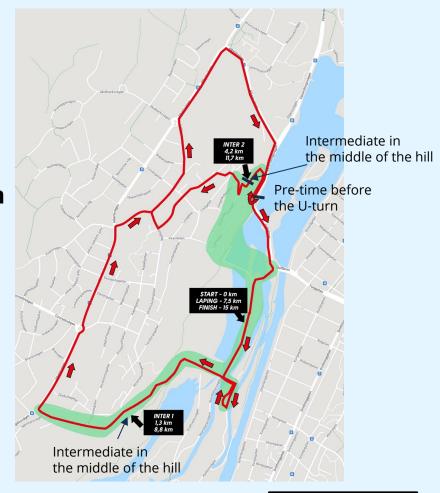

# **COURSE**

Start and finish at the arena (finish same as for Alliansloppet 48km)

Two complete laps (One lap is outer + inner loop)

Intermediate times in Landbergsliden and Fagerstrandsbacken

# **COURSE - CONTINUED**