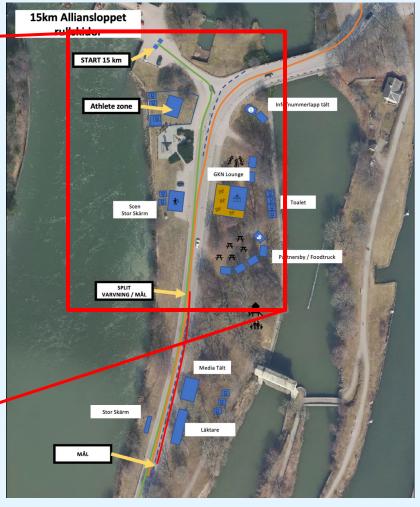

# **STADIUM**

Athlete zone and Swenor provided rollerskies (Swenor Alutech with wheel type 3) on the right side when entering the arena from north

BIBs and transponder distribution in the BIB-tent to the left

Start and finish at the arena

NOTE: Access to the start area and warm-up is limited after 12:00!

# **COURSE**

Start and finish at the arena (finish same as for Alliansloppet 48km)

Two complete laps (One lap is outer + inner loop)

Intermediate times in Landbergsliden and Fagerstrandsbacken